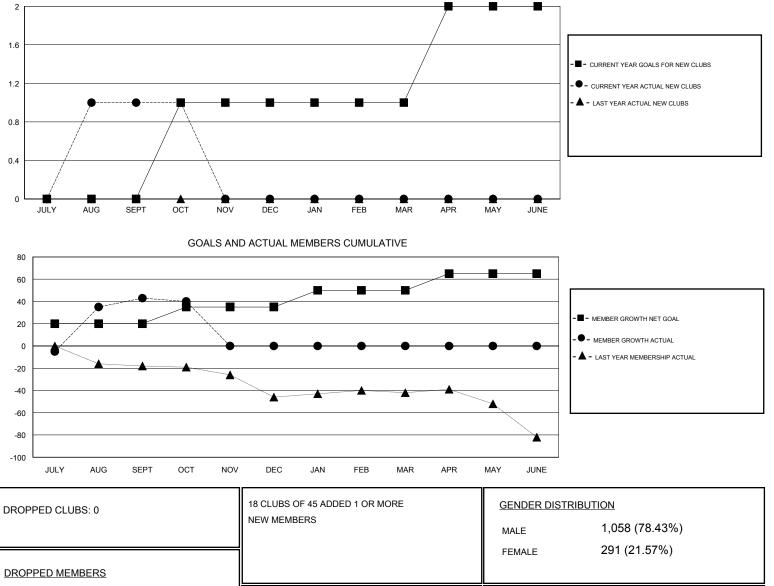

## District 14 D

Results as of: 10/31/2019

| GMT:                           | LOCATION PENNSYLVANIA |        |        |                                  |          |         | GMT CA   |
|--------------------------------|-----------------------|--------|--------|----------------------------------|----------|---------|----------|
| Clubs<br>RESULTS FOR 2019-2020 |                       |        |        | Members<br>RESULTS FOR 2019-2020 |          |         |          |
|                                |                       |        |        |                                  |          |         |          |
| JULY/AUG/SEPT                  | 0                     | 1<br>0 | 0<br>0 | JULY/AUG/SEPT                    | 20<br>15 | 69<br>9 | 20<br>12 |
| OCT/NOV/DEC<br>JAN/FEB/MAR     | 0                     | 0      | 0      | OCT/NOV/DEC<br>JAN/FEB/MAR       | 15       | 0       | 0        |
| APR/MAY/JUNE                   | 1                     | 0      | 0      | APR/MAY/JUNE                     | 15       | 0       | 0        |

CLICK HERE FOR CUMULATIVE

MEMBERSHIP DATA

4

0

28

32

DECEASED

OTHER